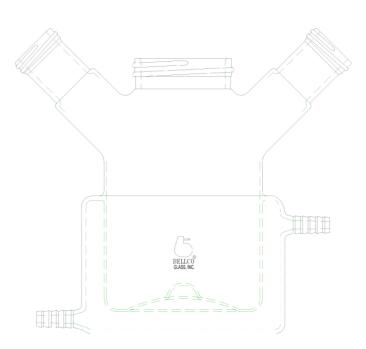

## **Description: 500mL Water Jacketed Spinner Flask Only**

Bellco Spinner Flask is designed for use with a circulating water bath or chiller and magnetic stir plate. Two hose connections accept 3/8" ID silicone tubing to provide temperature regulation. Water Jacketed Spinner Flasks are available complete with MicroCarrier impeller assembly or as components

## Flask Specifications:

Material: Type 1 Class A Borosilicate Glass

Dimensions: 140mm OD x 190mm Overall Height

Flask Volume: 500mL

Jacket Volume: 260mL approx.

Two 38mm Sidearms angled 45° offset center

One 70mm Screw Thread Center Neck

Supply with: One 70mm blue PP screw cap, two 38mm Phenolic black rubber lined

screw caps

The information contained in this specification sheet we believe is correct to the best of our knowledge. The recommendations and suggestions herein are made without guarantee or representation as to results. We recommend that adequate tests be made in your laboratory or plant to determine if this product meets all of your requirements.