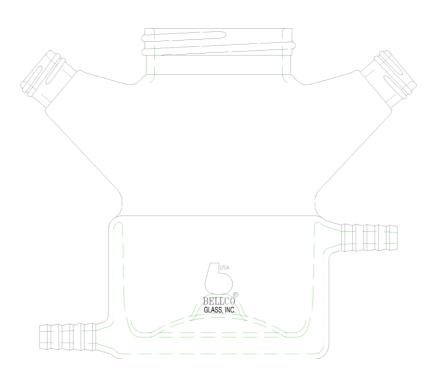

## **Description: 250mL Water Jacketed Spinner Flask Only**

Bellco Spinner Flask is designed for use with a circulating water bath or chiller and magnetic stir plate. Two hose connections accept 3/8" ID silicone tubing to provide temperature regulation. Water Jacketed Spinner Flasks are available complete with MicroCarrier impeller assembly or as components

## Flask Specifications:

Material: Type 1 Class A Borosilicate Glass

Dimensions: 100mm OD x 150mm Overall Height

Flask Volume: 250mL

Jacket Volume: 175mL approx.

Two 24mm Sidearms angled 55° offset center

One 70mm Screw Thread Center Neck

Supply with: One 70mm blue PP screw cap, two 25mm Phenolic black rubber lined

screw caps

The information contained in this specification sheet we believe is correct to the best of our knowledge. The recommendations and suggestions herein are made without guarantee or representation as to results. We recommend that adequate tests be made in your laboratory or plant to determine if this product meets all of your requirements.