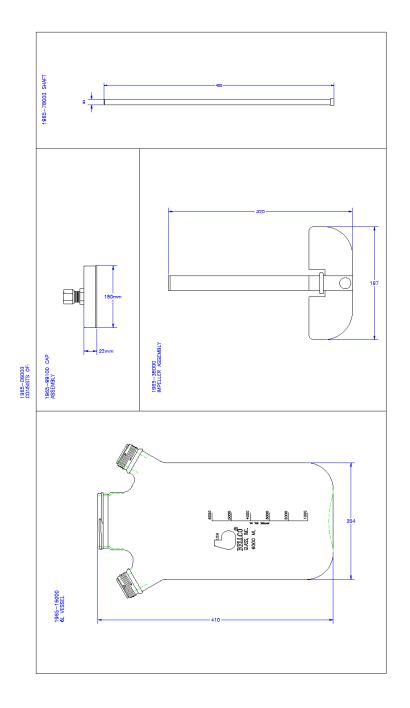

### Flask Specifications [1965-16000]: Blueprint revision 5 (9/3/14)

Material: Type 1 Class A Borosilicate Glass

Dimensions: 204mm OD x 410mm Overall Height Two 45mm Sidearms angled 30° offset center

One 100mm Screw Thread Center Neck

Graduations: 1000mL to 6000mL, every 1000mL – White Ink (Approx Volumes)

Supply with: Two 45mm PP Blue Screw Caps & PP Blue Pouring Rings

## Impeller Assembly Specifications [1965-38000]: Blueprint revision 1 (9/10/1992)

Impeller Assembly consists of Magnet Holder Extension, Magnet Holder Plug, Magnet Holder, Plug, Paddle, Ring, and Magnet.

Magnet Holder Extension: PTFE 25.4mm OD x 19.1mm ID x 225.4mm Long

Magnet Holder Plug: PTFE 25.4mm OD x 9.9mm ID x 15.9mm Long Magnet Holder: PTFE 25.4mm OD x 13.5mm ID x 108.0mm Long

Plug: Silicone: 14.3mm OD x 7.9mm Long

Paddle (2): PTFE 98.4mm x 76.2mm

Ring: PTFE 34.9mm OD x 25.8mm ID x 6.35mm Long Magnet: PTFE coated magnet 19.0mm OD x 82.6mm Long

#### Glass Shaft Specifications [1969-78000]: Blueprint revision 1 (6/16/1998)

Material: Type 1 Class A Borosilicate Glass Dimensions: 9mm OD x 400mm long

#### **Cap Assembly Specifications:**

Cap Assembly consists of screw cap, liner & compression fitting.

100mm PP Screw Blue Cap: 107.9mm OD x 22.2mm tall with 19.6mm hole for

Compression Fitting \*Revision 0 (5/15/1992)

100mm White Silicone Liner: 96.8mm OD x 3.2mm thick with 19.1mm hole for

Compression Fitting \*Revision 2 (1/7/2010)

Compression Fitting: Black PP Compression fitting to accept 9mm OD Glass Shaft

\*Revision 1 (10/9/1995)