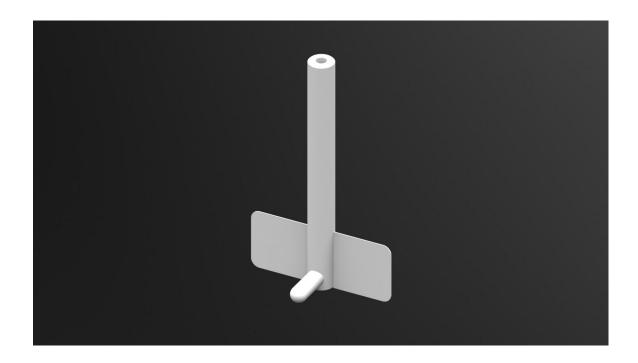

## Bellco Glass, Inc. Specification Sheet For Product #: 1965-31000

**Description: Micro Carrier Impeller Assembly** 

Size: for 1 & 3 L Bellco's Micro Carrier Spinner Flasks

**Impeller Assembly Specifications:** 

Impeller Assembly consists of impeller magnet, magnet holder, paddle & silicone plug.

Impeller magnet: PTFE coated magnet, 76.2mm long x 12.7mm OD (approx.)

Magnet Holder: White PTFE, 177.8mm long x 19.1mm OD

Impeller Paddle: White PTFE, 107.6mm wide x 44.5mm tall x .762mm thick Silicone Plug: White Silicone material, 11.1mm OD x 7.9mm long (approx.)

The information contained in this specification sheet we believe is correct to the best of our knowledge. The recommendations and suggestions herein are made without guarantee or representation as to results. We recommend that adequate tests be made in your laboratory or plant to determine if this product meets all of your requirements.