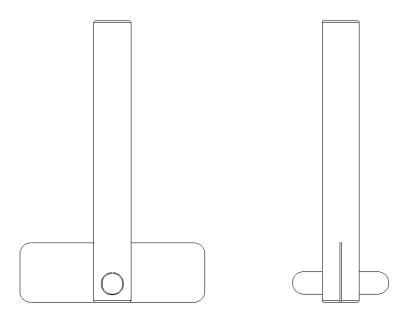

## Bellco Glass, Inc. **Specification Sheet**

For Product #: 1965-30500

Description: 500mL Micro Carrier Impeller Assembly Consists of Paddle, Plug, Magnet Holder, and Magnet

Paddle [A523-199]: PTFE material, 79.4mm wide x 25.4mm tall x .794mm thick

Plug [A523-200]: White Silicone material, 11.1mm OD x 7.9mm long (approx.)

Magnet Holder [A523-202]: White PTFE, 120.7mm long x 15.9mm OD

Magnet [1975-0158A]: PTFE coated magnet, 41.3mm long x 9.5mm OD (approx.)