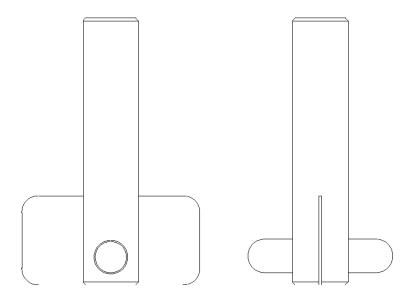

## Bellco Glass, Inc. **Specification Sheet**

For Product #: 1965-30100

Description: 100-250mL Micro Carrier Impeller Assembly Consists of Paddle, Plug, Magnet Holder, and Magnet

Paddle [A523-198]: PTFE material, 50.8mm wide x 25.4mm tall x .762mm thick

Plug [A523-200]: White Silicone material, 11.1mm OD x 7.9mm long (approx.)

Magnet Holder [A523-201]: White PTFE, 101.6mm long x 15.9mm OD

Magnet [1975-0158A]: PTFE coated magnet, 41.3mm long x 9.5mm OD (approx.)