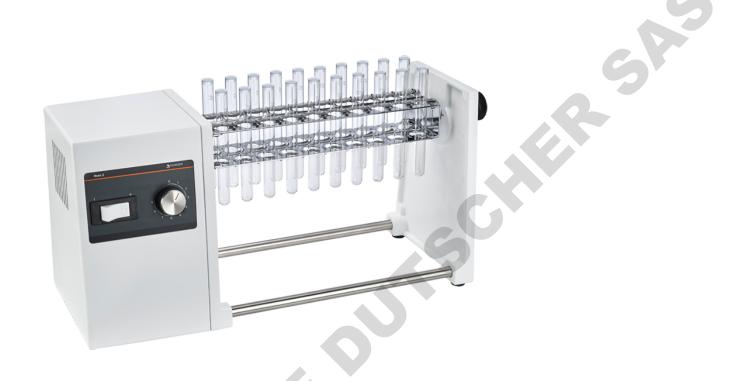

## The compact one for small volumes

The Reax 2 with the optional adapter for test tubes is designed for simultaneous mixing of up to 20 vessels with diameters of 10-18 mm. This corresponds to the size of classic test tubes or 15 ml Falcon tubes. Alternatively, you can insert your complete rack into the universal adapter (width: 230 mm, height min./max.: 45 mm/160 mm) of the overhead shaker.

Equipped with a solid metal frame, its design stands for extreme load capacity and reliability. Guaranteed safety during unattended continuous operation.