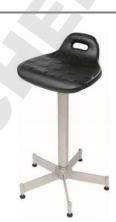

## **Benefits:**

- ✓ TABAT sit-stand stool
- ✓ Base and seat support in 304 stainless steel, seat in molded polyurethane
- ✓ Created especially for clean rooms
- ✓ Branches in flat stainless stell and not in tubes, do not have any retention zone
- ✓ Perfect stability thanks to the 5 feets mounted on stainless steel jacks
- ✓ Longevity and robustness

## **Technical specifications:**

- ✓ Height adjustment by stainless steel screws from 490 to 790 mm
- √ Base Ø 530 mm
- ✓ Weight 11 kg