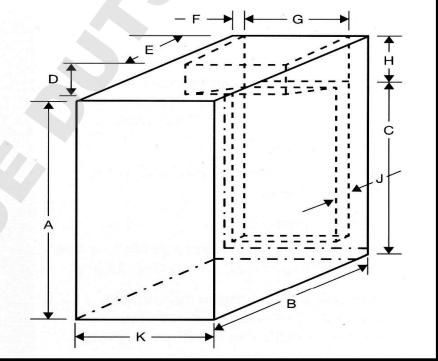

#### Models

100W (100 litre) - benchtop or underbench 200W (227 litre) - freestanding 300W (290 litre) - freestanding 400W (450 litre) - freestanding