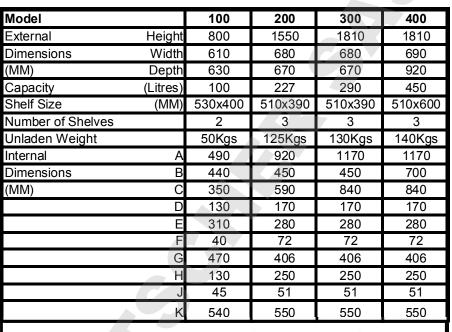

#### Models

100W (100 litre) - benchtop or underbench 200W (227 litre) - freestanding 300W (290 litre) - freestanding 400W (450 litre) - freestanding