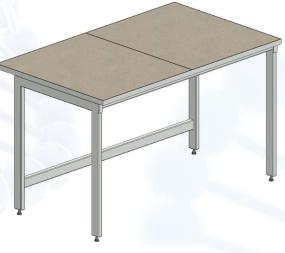

## **Laboratory table with ceramic worktop**

## **Description:**

- ✓ H type frame manufactured of steel profiles 60x30x2mm and 40x40x3mm
- ✓ Powder painted
- ✓ Frame is assembled with bolts
- √ Height adjustable feet (20mm range)
- ✓ Worktop is made of 2 large size ceramic tiles placed on melamine faced chipboard
- ✓ 2mm ABS edges all around the worktop
- ✓ Thickness of the worktop 33mm
- ✓ Color: light grey (similar to RAL 7035)
- ✓ NET weight 76 kg
- ✓ Max evenly distributed load on the table 200 kg

## **Dimensions:**

- ✓ Length 1800mm
- ✓ Depth 900mm
- ✓ Height 900mm
- ✓ Service space in the back of the table 150mm

Available other options and not standard modifications under request

Sample picture