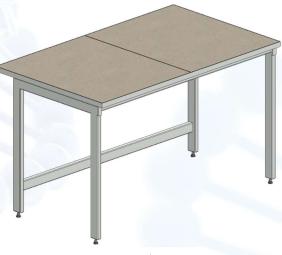

## **Laboratory table with ceramic worktop**

## **Description:**

- ✓ H type frame manufactured of steel profiles 60x30x2mm and 40x40x3mm
- ✓ Powder painted
- ✓ Frame is assembled with bolts
- √ Height adjustable feet (20mm range)
- ✓ Worktop is made of 2 large size ceramic tiles placed on melamine faced chipboard
- ✓ 2mm ABS edges all around the worktop
- ✓ Thickness of the worktop 33mm
- ✓ Color: light grey (similar to RAL 7035)
- ✓ NET weight 65 kg
- ✓ Max evenly distributed load on the table 200 kg

## **Dimensions:**

- ✓ Length 1500mm
- ✓ Depth 900mm
- ✓ Height 900mm
- ✓ Service space in the back of the table 150mm

Available other options and not standard modifications under request

Sample picture