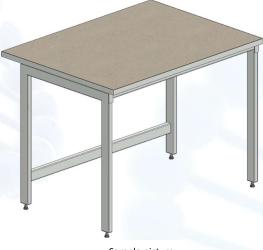

## **Laboratory table with ceramic worktop**

## **Description:**

- ✓ H type frame manufactured of steel profiles 60x30x2mm and 40x40x3mm
- ✓ Powder painted
- ✓ Frame is assembled with bolts
- √ Height adjustable feet (20mm range)
- ✓ Worktop is made of large size ceramic tile placed on melamine faced chipboard
- ✓ 2mm ABS edges all around the worktop
- ✓ Thickness of the worktop 33mm
- ✓ Color: light grey (similar to RAL 7035)
- ✓ NET weight 55 kg
- ✓ Max evenly distributed load on the table 200 kg

## **Dimensions:**

- ✓ Length 1200mm
- ✓ Depth 900mm
- ✓ Height 900mm
- ✓ Service space in the back of the table 150mm

Available other options and not standard modifications under request

Sample picture