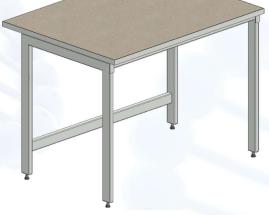

### Laboratory table with ceramic worktop

### **Description:**

- ✓ H type frame manufactured of steel profiles 60x30x2mm and 40x40x3mm
- ✓ Powder painted
- ✓ Frame is assembled with bolts
- ✓ Height adjustable feet (20mm range)
- ✓ Worktop is made of large size ceramic tile placed on melamine faced chipboard
- ✓ 2mm ABS edges all around the worktop
- ✓ Thickness of the worktop 33mm
- ✓ Color: light grey (similar to RAL 7035)
- ✓ NET weight 44 kg
- ✓ Max evenly distributed load on the table 200 kg

#### **Dimensions** :

- ✓ Length 900mm
- ✓ Depth 900mm
- ✓ Height 900mm
- ✓ Service space in the back of the table 150mm

Available other options and not standard modifications under request

Sample picture