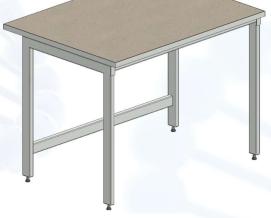

### Laboratory table with ceramic worktop

### **Description:**

- ✓ H type frame manufactured of steel profiles 60x30x2mm and 40x40x3mm
- ✓ Powder painted
- ✓ Frame is assembled with bolts
- ✓ Height adjustable feet (20mm range)
- ✓ Worktop is made of large size ceramic tile placed on melamine faced chipboard
- ✓ 2mm ABS edges all around the worktop
- ✓ Thickness of the worktop 33mm
- ✓ Color: light grey (similar to RAL 7035)
- ✓ NET weight 34 kg
- ✓ Max evenly distributed load on the table 200 kg

#### **Dimensions** :

- ✓ Length 600mm
- ✓ Depth 900mm
- ✓ Height 900mm
- ✓ Service space in the back of the table 150mm

Available other options and not standard modifications under request

Sample picture