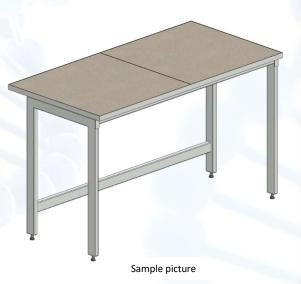

## **Description:**

- ✓ H type frame manufactured of steel profiles 60x30x2mm and 40x40x3mm
- ✓ Powder painted
- ✓ Frame is assembled with bolts
- ✓ Height adjustable feet (20mm range)
- ✓ Worktop is made of 2 large size ceramic tiles placed on melamine faced chipboard
- ✓ 2mm ABS edges all around the worktop
- ✓ Thickness of the worktop 33mm
- ✓ Color: light grey (similar to RAL 7035)
- ✓ NET weight 57 kg
- ✓ Max evenly distributed load on the table 200 kg

## **Dimensions:**

- ✓ Length 1500mm
- ✓ Depth 750mm
- ✓ Height 900mm
- ✓ Service space in the back of the table 150mm

Available other options and not standard modifications under request