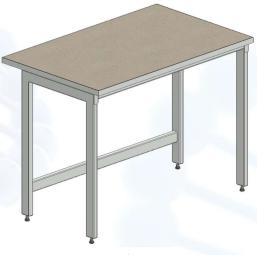

## **Laboratory table with ceramic worktop**

## **Description:**

- ✓ H type frame manufactured of steel profiles 60x30x2mm and 40x40x3mm
- ✓ Powder painted
- ✓ Frame is assembled with bolts
- ✓ Height adjustable feet (20mm range)
- ✓ Worktop is made of large size ceramic tile placed on melamine faced chipboard
- ✓ 2mm ABS edges all around the worktop
- ✓ Thickness of the worktop 33mm
- ✓ Color: light grey (similar to RAL 7035)
- ✓ NET weight 48 kg
- ✓ Max evenly distributed load on the table 200 kg

## **Dimensions:**

- ✓ Length 1200mm
- ✓ Depth 750mm
- ✓ Height 900mm
- ✓ Service space in the back of the table 150mm

Available other options and not standard modifications under request