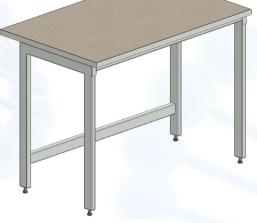

### Laboratory table with ceramic worktop

### **Description:**

- ✓ H type frame manufactured of steel profiles 60x30x2mm and 40x40x3mm
- ✓ Powder painted
- ✓ Frame is assembled with bolts
- ✓ Height adjustable feet (20mm range)
- ✓ Worktop is made of large size ceramic tile placed on melamine faced chipboard
- ✓ 2mm ABS edges all around the worktop
- ✓ Thickness of the worktop 33mm
- ✓ Color: light grey (similar to RAL 7035)
- ✓ NET weight 39 kg
- ✓ Max evenly distributed load on the table 200 kg

#### **Dimensions** :

- ✓ Length 900mm
- ✓ Depth 750mm
- ✓ Height 900mm
- ✓ Service space in the back of the table 150mm

Available other options and not standard modifications under request

Sample picture