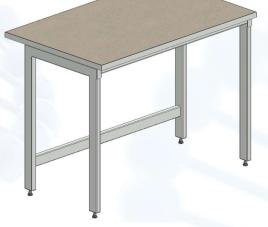

## Laboratory table with ceramic worktop

## **Description:**

- ✓ H type frame manufactured of steel profiles 60x30x2mm and 40x40x3mm
- ✓ Powder painted
- ✓ Frame is assembled with bolts
- ✓ Height adjustable feet (20mm range)
- ✓ Worktop is made of large size ceramic tile placed on melamine faced chipboard
- ✓ 2mm ABS edges all around the worktop
- ✓ Thickness of the worktop 33mm
- ✓ Color: light grey (similar to RAL 7035)
- ✓ NET weight 30 kg
- Max evenly distributed load on the table 200 kg

### **Dimensions**:

- ✓ Length 600mm
- ✓ Depth 750mm
- ✓ Height 900mm
- ✓ Service space in the back of the table 150mm

Available other options and not standard modifications under request

Sample picture