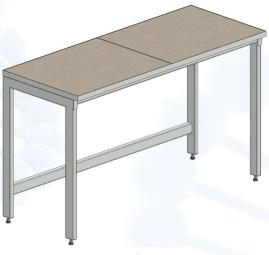

## **Laboratory table with ceramic worktop**

## **Description:**

- ✓ H type frame manufactured of steel profiles 60x30x2mm and 40x40x3mm
- ✓ Powder painted
- ✓ Frame is assembled with bolts
- √ Height adjustable feet (20mm range)
- ✓ Worktop is made of 2 large size ceramic tiles placed on melamine faced chipboard
- ✓ 2mm ABS edges all around the worktop
- ✓ Thickness of the worktop 33mm
- ✓ Color: light grey (similar to RAL 7035)
- ✓ NET weight 58 kg
- ✓ Max evenly distributed load on the table 200 kg

## **Dimensions:**

- ✓ Length 1800mm
- ✓ Depth 600mm
- ✓ Height 900mm
- ✓ No service space in the back of the table

Available other options and not standard modifications under request

Sample picture