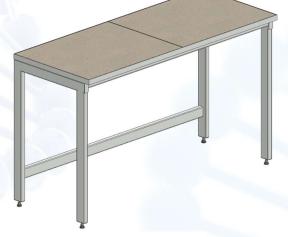

### Laboratory table with ceramic worktop

### **Description:**

- ✓ H type frame manufactured of steel profiles 60x30x2mm and 40x40x3mm
- ✓ Powder painted
- ✓ Frame is assembled with bolts
- ✓ Height adjustable feet (20mm range)
- ✓ Worktop is made of 2 large size ceramic tiles placed on melamine faced chipboard
- ✓ 2mm ABS edges all around the worktop
- ✓ Thickness of the worktop 33mm
- ✓ Color: light grey (similar to RAL 7035)
- ✓ NET weight 50 kg
- ✓ Max evenly distributed load on the table 200 kg

#### **Dimensions**:

- ✓ Length 1500mm
- ✓ Depth 600mm
- ✓ Height 900mm
- ✓ No service space in the back of the table

Available other options and not standard modifications under request

Sample picture