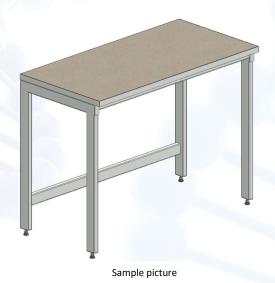

## **Laboratory table with ceramic worktop**

## **Description:**

- ✓ H type frame manufactured of steel profiles 60x30x2mm and 40x40x3mm
- ✓ Powder painted
- ✓ Frame is assembled with bolts
- √ Height adjustable feet (20mm range)
- ✓ Worktop is made of large size ceramic tile placed on melamine faced chipboard
- ✓ 2mm ABS edges all around the worktop
- ✓ Thickness of the worktop 33mm
- ✓ Color: light grey (similar to RAL 7035)
- ✓ NET weight 35 kg
- ✓ Max evenly distributed load on the table 200 kg

## **Dimensions:**

- ✓ Length 900mm
- ✓ Depth 600mm
- ✓ Height 900mm
- ✓ No service space in the back of the table

Available other options and not standard modifications under request