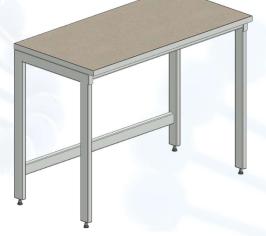

### Laboratory table with ceramic worktop

### **Description:**

- ✓ H type frame manufactured of steel profiles 60x30x2mm and 40x40x3mm
- ✓ Powder painted
- Frame is assembled with bolts
- ✓ Height adjustable feet (20mm range)
- ✓ Worktop is made of large size ceramic tile placed on melamine faced chipboard
- ✓ 2mm ABS edges all around the worktop
- ✓ Thickness of the worktop 33mm
- ✓ Color: light grey (similar to RAL 7035)
- ✓ NET weight 27 kg
- ✓ Max evenly distributed load on the table 200 kg