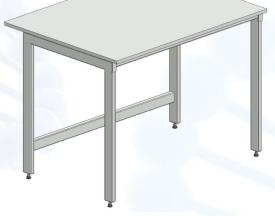

### Laboratory table with melamine faced chipboard worktop

### **Description:**

- ✓ H type frame manufactured of steel profiles 60x30x2mm and 40x40x3mm
- ✓ Powder painted
- ✓ Frame is assembled with bolts
- ✓ Height adjustable feet (20mm range)
- ✓ Worktop is made of melamine faced chipboard
- ✓ 2mm ABS edges all around the worktop
- ✓ Thickness of the worktop 19mm
- ✓ Color: light grey (similar to RAL 7035)
- ✓ NET weight 46 kg
- ✓ Max evenly distributed load on the table 200 kg

#### **Dimensions**:

- ✓ Length 1800mm
- ✓ Depth 900mm
- ✓ Height 900mm
- ✓ Service space in the back of the table 150mm

Available other options and not standard modifications under request

Sample picture