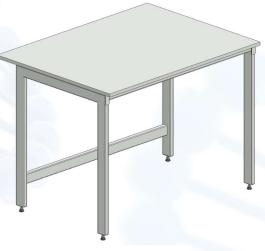

## Laboratory table with melamine faced chipboard worktop

## **Description:**

- ✓ H type frame manufactured of steel profiles 60x30x2mm and 40x40x3mm
- ✓ Powder painted
- ✓ Frame is assembled with bolts
- √ Height adjustable feet (20mm range)
- ✓ Worktop is made of melamine faced chipboard
- ✓ 2mm ABS edges all around the worktop
- ✓ Thickness of the worktop 19mm
- ✓ Color: light grey (similar to RAL 7035)
- ✓ NET weight 41 kg
- ✓ Max evenly distributed load on the table 200 kg