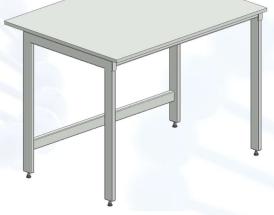

### Laboratory table with melamine faced chipboard worktop

### **Description:**

- ✓ H type frame manufactured of steel profiles 60x30x2mm and 40x40x3mm
- ✓ Powder painted
- ✓ Frame is assembled with bolts
- ✓ Height adjustable feet (20mm range)
- ✓ Worktop is made of melamine faced chipboard
- ✓ 2mm ABS edges all around the worktop
- ✓ Thickness of the worktop 19mm
- ✓ Color: light grey (similar to RAL 7035)
- ✓ NET weight 30 kg
- ✓ Max evenly distributed load on the table 200 kg

#### **Dimensions** :

- ✓ Length 900mm
- ✓ Depth 900mm
- ✓ Height 900mm
- ✓ Service space in the back of the table 150mm

Available other options and not standard modifications under request

Sample picture