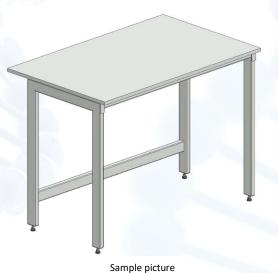

## Laboratory table with melamine faced chipboard worktop

## **Description:**

- ✓ H type frame manufactured of steel profiles 60x30x2mm and 40x40x3mm
- ✓ Powder painted
- ✓ Frame is assembled with bolts
- √ Height adjustable feet (20mm range)
- ✓ Worktop is made of melamine faced chipboard
- ✓ 2mm ABS edges all around the worktop
- ✓ Thickness of the worktop 19mm
- ✓ Color: light grey (similar to RAL 7035)
- ✓ NET weight 42 kg
- ✓ Max evenly distributed load on the table 200 kg