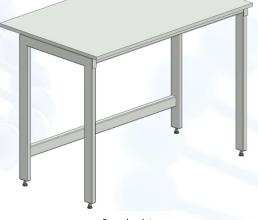

### Laboratory table with melamine faced chipboard worktop

#### **Description:**

- ✓ H type frame manufactured of steel profiles 60x30x2mm and 40x40x3mm
- ✓ Powder painted
- ✓ Frame is assembled with bolts
- ✓ Height adjustable feet (20mm range)
- ✓ Worktop is made of melamine faced chipboard
- ✓ 2mm ABS edges all around the worktop
- ✓ Thickness of the worktop 19mm
- ✓ Color: light grey (similar to RAL 7035)
- ✓ NET weight 37 kg
- ✓ Max evenly distributed load on the table 200 kg

#### **Dimensions**:

- ✓ Length 1500mm
- ✓ Depth 750mm
- ✓ Height 900mm
- ✓ Service space in the back of the table 150mm

Available other options and not standard modifications under request

Sample picture