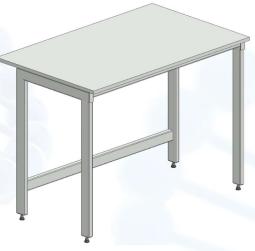

## Laboratory table with melamine faced chipboard worktop

## **Description:**

- ✓ H type frame manufactured of steel profiles 60x30x2mm and 40x40x3mm
- ✓ Powder painted
- ✓ Frame is assembled with bolts
- √ Height adjustable feet (20mm range)
- ✓ Worktop is made of melamine faced chipboard
- ✓ 2mm ABS edges all around the worktop
- ✓ Thickness of the worktop 19mm
- ✓ Color: light grey (similar to RAL 7035)
- ✓ NET weight 32 kg
- ✓ Max evenly distributed load on the table 200 kg

## **Dimensions:**

- ✓ Length 1200mm
- ✓ Depth 750mm
- ✓ Height 900mm
- ✓ Service space in the back of the table 150mm

Available other options and not standard modifications under request