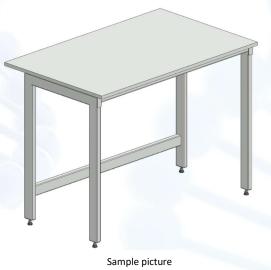

## Laboratory table with melamine faced chipboard worktop

## **Description:**

- ✓ H type frame manufactured of steel profiles 60x30x2mm and 40x40x3mm
- ✓ Powder painted
- ✓ Frame is assembled with bolts
- √ Height adjustable feet (20mm range)
- ✓ Worktop is made of melamine faced chipboard
- ✓ 2mm ABS edges all around the worktop
- ✓ Thickness of the worktop 19mm
- ✓ Color: light grey (similar to RAL 7035)
- ✓ NET weight 27 kg
- ✓ Max evenly distributed load on the table 200 kg.

## **Dimensions:**

- ✓ Length 900mm
- ✓ Depth 750mm
- ✓ Height 900mm
- ✓ Service space in the back of the table 150mm

Available other options and not standard modifications under request