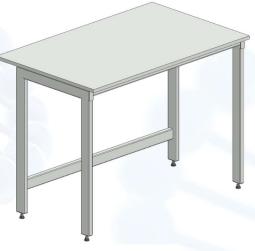

## Laboratory table with melamine faced chipboard worktop

## **Description:**

- ✓ H type frame manufactured of steel profiles 60x30x2mm and 40x40x3mm
- ✓ Powder painted
- ✓ Frame is assembled with bolts
- √ Height adjustable feet (20mm range)
- ✓ Worktop is made of melamine faced chipboard
- ✓ 2mm ABS edges all around the worktop
- ✓ Thickness of the worktop 19mm
- ✓ Color: light grey (similar to RAL 7035)
- ✓ NET weight 22 kg
- ✓ Max evenly distributed load on the table 200 kg

## **Dimensions:**

- ✓ Length 600mm
- ✓ Depth 750mm
- ✓ Height 900mm
- ✓ Service space in the back of the table 150mm

Available other options and not standard modifications under request

Sample picture