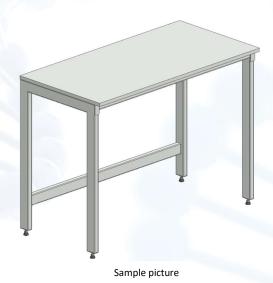

## Laboratory table with melamine faced chipboard worktop

## **Description:**

- ✓ H type frame manufactured of steel profiles 60x30x2mm and 40x40x3mm
- ✓ Powder painted
- ✓ Frame is assembled with bolts
- √ Height adjustable feet (20mm range)
- ✓ Worktop is made of melamine faced chipboard
- ✓ 2mm ABS edges all around the worktop
- ✓ Thickness of the worktop 19mm
- ✓ Color: light grey (similar to RAL 7035)
- √ NET weight 34 kg
- ✓ Max evenly distributed load on the table 200 kg

## **Dimensions:**

- ✓ Length 1500mm
- ✓ Depth 600mm
- ✓ Height 900mm
- ✓ No service space in the back of the table

Available other options and not standard modifications under request