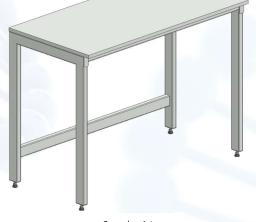

### Laboratory table with melamine faced chipboard worktop

### **Description:**

- ✓ H type frame manufactured of steel profiles 60x30x2mm and 40x40x3mm
- ✓ Powder painted
- ✓ Frame is assembled with bolts
- ✓ Height adjustable feet (20mm range)
- ✓ Worktop is made of melamine faced chipboard
- ✓ 2mm ABS edges all around the worktop
- ✓ Thickness of the worktop 19mm
- ✓ Color: light grey (similar to RAL 7035)
- ✓ NET weight 30 kg
- ✓ Max evenly distributed load on the table 200 kg

#### **Dimensions**:

- ✓ Length 1200mm
- ✓ Depth 600mm
- ✓ Height 900mm
- ✓ No service space in the back of the table

Available other options and not standard modifications under request

Sample picture

Dominique DUTSCHER SAS - 2C, rue de Bruxelles - 67170 BERNOLSHEIM Tél : +33 (0)3 88 59 33 90 Fax : +33 (0)3 88 59 33 99 Mail : info@dutscher.com Web : www.dutscher.com