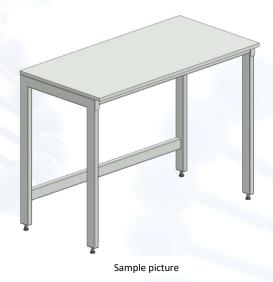

## Laboratory table with melamine faced chipboard worktop

## **Description:**

- ✓ H type frame manufactured of steel profiles 60x30x2mm and 40x40x3mm
- ✓ Powder painted
- ✓ Frame is assembled with bolts
- √ Height adjustable feet (20mm range)
- ✓ Worktop is made of melamine faced chipboard
- ✓ 2mm ABS edges all around the worktop
- ✓ Thickness of the worktop 19mm
- ✓ Color: light grey (similar to RAL 7035)
- ✓ NET weight 25 kg
- ✓ Max evenly distributed load on the table 200 kg

## **Dimensions:**

- ✓ Length 900mm
- ✓ Depth 600mm
- ✓ Height 900mm
- ✓ No service space in the back of the table

Available other options and not standard modifications under request