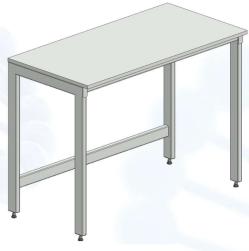

## Laboratory table with melamine faced chipboard worktop

## **Description:**

- ✓ H type frame manufactured of steel profiles 60x30x2mm and 40x40x3mm
- ✓ Powder painted
- ✓ Frame is assembled with bolts
- √ Height adjustable feet (20mm range)
- ✓ Worktop is made of melamine faced chipboard
- ✓ 2mm ABS edges all around the worktop
- ✓ Thickness of the worktop 19mm
- ✓ Color: light grey (similar to RAL 7035)
- ✓ NET weight 21 kg
- ✓ Max evenly distributed load on the table 200 kg

## **Dimensions:**

- ✓ Length 600mm
- ✓ Depth 600mm
- ✓ Height 900mm
- ✓ No service space in the back of the table

Available other options and not standard modifications under request

Sample picture