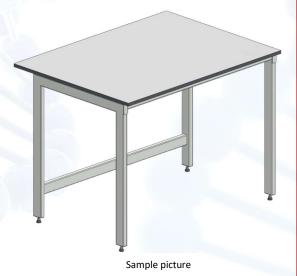

## **Laboratory table with compact laminate worktop**

## **Description:**

- ✓ H type frame manufactured of steel profiles 60x30x2mm and 40x40x3mm
- ✓ Powder painted
- ✓ Frame is assembled with bolts
- ✓ Height adjustable feet (20mm range)
- ✓ Worktop is made of laboratory grade compact laminate
- √ Thickness of the worktop 19mm
- ✓ Color: light grey (similar to RAL 7035)
- ✓ NET weight 70 kg
- ✓ Max evenly distributed load on the table 200 kg

## **Dimensions:**

- ✓ Length 1800mm
- ✓ Depth 900mm
- ✓ Height 900mm
- ✓ Service space in the back of the table 150mm

Available other options and not standard modifications under request