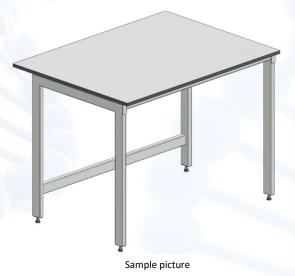

## **Laboratory table with compact laminate worktop**

## **Description:**

- ✓ H type frame manufactured of steel profiles 60x30x2mm and 40x40x3mm
- ✓ Powder painted
- ✓ Frame is assembled with bolts
- ✓ Height adjustable feet (20mm range)
- ✓ Worktop is made of laboratory grade compact laminate
- ✓ Thickness of the worktop 19mm
- ✓ Color: light grey (similar to RAL 7035)
- ✓ NET weight 61 kg
- ✓ Max evenly distributed load on the table 200 kg