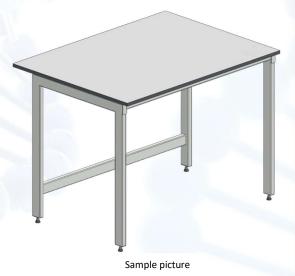

## **Laboratory table with compact laminate worktop**

## **Description:**

- ✓ H type frame manufactured of steel profiles 60x30x2mm and 40x40x3mm
- ✓ Powder painted
- ✓ Frame is assembled with bolts
- ✓ Height adjustable feet (20mm range)
- ✓ Worktop is made of laboratory grade compact laminate
- ✓ Thickness of the worktop 19mm
- ✓ Color: light grey (similar to RAL 7035)
- ✓ NET weight 42 kg
- ✓ Max evenly distributed load on the table 200 kg