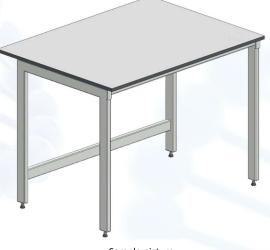

## **Laboratory table with compact laminate worktop**

## **Description:**

- √ H type frame manufactured of steel profiles 60x30x2mm and 40x40x3mm
- ✓ Powder painted
- ✓ Frame is assembled with bolts
- ✓ Height adjustable feet (20mm range)
- ✓ Worktop is made of laboratory grade compact laminate
- ✓ Thickness of the worktop 19mm
- ✓ Color: light grey (similar to RAL 7035)
- ✓ NET weight 32 kg
- ✓ Max evenly distributed load on the table 200 kg

## **Dimensions:**

- ✓ Length 600mm
- ✓ Depth 900mm
- ✓ Height 900mm
- ✓ Service space in the back of the table 150mm

Available other options and not standard modifications under request