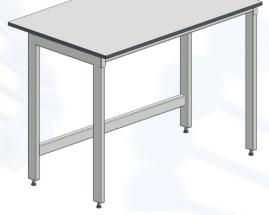

### Laboratory table with compact laminate worktop

### **Description:**

- ✓ H type frame manufactured of steel profiles 60x30x2mm and 40x40x3mm
- ✓ Powder painted
- ✓ Frame is assembled with bolts
- ✓ Height adjustable feet (20mm range)
- ✓ Worktop is made of laboratory grade compact laminate
- ✓ Thickness of the worktop 19mm
- ✓ Color: light grey (similar to RAL 7035)
- ✓ NET weight 62 kg
- ✓ Max evenly distributed load on the table 200 kg

#### **Dimensions**:

- ✓ Length 1800mm
- ✓ Depth 750mm
- ✓ Height 900mm
- ✓ Service space in the back of the table 150mm

Available other options and not standard modifications under request

Sample picture