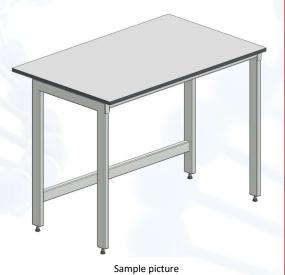

## **Laboratory table with compact laminate worktop**

## **Description:**

- ✓ H type frame manufactured of steel profiles 60x30x2mm and 40x40x3mm
- ✓ Powder painted
- ✓ Frame is assembled with bolts
- √ Height adjustable feet (20mm range)
- ✓ Worktop is made of laboratory grade compact laminate
- ✓ Thickness of the worktop 19mm
- ✓ Color: light grey (similar to RAL 7035)
- ✓ NET weight 54 kg
- ✓ Max evenly distributed load on the table 200 kg

## **Dimensions:**

- ✓ Length 1500mm
- ✓ Depth 750mm
- ✓ Height 900mm
- ✓ Service space in the back of the table 150mm

Available other options and not standard modifications under request