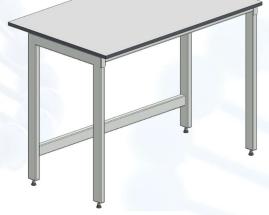

### Laboratory table with compact laminate worktop

### **Description:**

- ✓ H type frame manufactured of steel profiles 60x30x2mm and 40x40x3mm
- ✓ Powder painted
- ✓ Frame is assembled with bolts
- ✓ Height adjustable feet (20mm range)
- ✓ Worktop is made of laboratory grade compact laminate
- ✓ Thickness of the worktop 19mm
- ✓ Color: light grey (similar to RAL 7035)
- ✓ NET weight 45 kg
- ✓ Max evenly distributed load on the table 200 kg

#### **Dimensions**:

- ✓ Length 1200mm
- ✓ Depth 750mm
- ✓ Height 900mm
- ✓ Service space in the back of the table 150mm

Available other options and not standard modifications under request

Sample picture