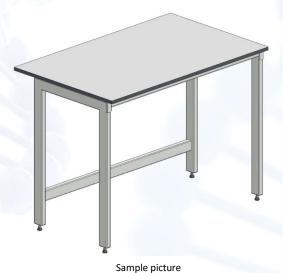

## **Laboratory table with compact laminate worktop**

## **Description:**

- ✓ H type frame manufactured of steel profiles 60x30x2mm and 40x40x3mm
- ✓ Powder painted
- ✓ Frame is assembled with bolts
- ✓ Height adjustable feet (20mm range)
- ✓ Worktop is made of laboratory grade compact laminate
- √ Thickness of the worktop 19mm
- ✓ Color: light grey (similar to RAL 7035)
- ✓ NET weight 37 kg
- ✓ Max evenly distributed load on the table 200 kg

## **Dimensions:**

- ✓ Length 900mm
- ✓ Depth 750mm
- ✓ Height 900mm
- ✓ Service space in the back of the table 150mm

Available other options and not standard modifications under request