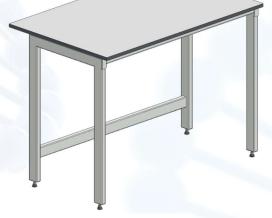

### Laboratory table with compact laminate worktop

### **Description:**

- ✓ H type frame manufactured of steel profiles 60x30x2mm and 40x40x3mm
- ✓ Powder painted
- ✓ Frame is assembled with bolts
- ✓ Height adjustable feet (20mm range)
- ✓ Worktop is made of laboratory grade compact laminate
- ✓ Thickness of the worktop 19mm
- ✓ Color: light grey (similar to RAL 7035)
- ✓ NET weight 29 kg
- Max evenly distributed load on the table 200 kg

#### **Dimensions**:

- ✓ Length 600mm
- ✓ Depth 750mm
- ✓ Height 900mm
- ✓ Service space in the back of the table 150mm

Available other options and not standard modifications under request

Sample picture