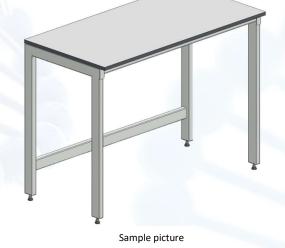

### Laboratory table with compact laminate worktop

### **Description:**

- ✓ H type frame manufactured of steel profiles 60x30x2mm and 40x40x3mm
- ✓ Powder painted
- ✓ Frame is assembled with bolts
- ✓ Height adjustable feet (20mm range)
- ✓ Worktop is made of laboratory grade compact laminate
- ✓ Thickness of the worktop 19mm
- ✓ Color: light grey (similar to RAL 7035)
- ✓ NET weight 54 kg
- Max evenly distributed load on the table 200 kg

#### **Dimensions**:

- ✓ Length 1800mm
- ✓ Depth 600mm
- ✓ Height 900mm
- ✓ No service space in the back of the table

Available other options and not standard modifications under request

Dominique DUTSCHER SAS - 2C, rue de Bruxelles - 67170 BERNOLSHEIM Tél : +33 (0)3 88 59 33 90 Fax : +33 (0)3 88 59 33 99 Mail : info@dutscher.com Web : www.dutscher.com