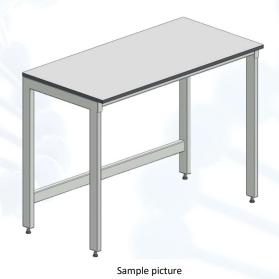

## **Laboratory table with compact laminate worktop**

## **Description:**

- ✓ H type frame manufactured of steel profiles 60x30x2mm and 40x40x3mm
- ✓ Powder painted
- ✓ Frame is assembled with bolts
- ✓ Height adjustable feet (20mm range)
- ✓ Worktop is made of laboratory grade compact laminate
- ✓ Thickness of the worktop 19mm
- ✓ Color: light grey (similar to RAL 7035)
- ✓ NET weight 47 kg
- ✓ Max evenly distributed load on the table 200 kg

## **Dimensions:**

- ✓ Length 1500mm
- ✓ Depth 600mm
- ✓ Height 900mm
- ✓ No service space in the back of the table

Available other options and not standard modifications under request