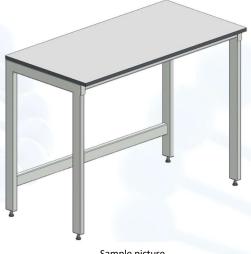

## Laboratory table with compact laminate worktop

## **Description:**

- ✓ H type frame manufactured of steel profiles 60x30x2mm and 40x40x3mm
- ✓ Powder painted
- ✓ Frame is assembled with bolts
- ✓ Height adjustable feet (20mm range)
- ✓ Worktop is made of laboratory grade compact laminate
- ✓ Thickness of the worktop 19mm
- ✓ Color: light grey (similar to RAL 7035)
- ✓ NET weight 33 kg
- ✓ Max evenly distributed load on the table 200 kg

## **Dimensions:**

- ✓ Length 900mm
- ✓ Depth 600mm
- √ Height 900mm
- ✓ No service space in the back of the table

Available other options and not standard modifications under request