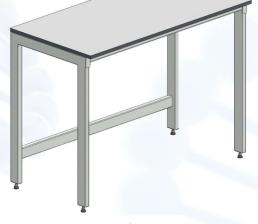

### Laboratory table with compact laminate worktop

### **Description:**

- ✓ H type frame manufactured of steel profiles 60x30x2mm and 40x40x3mm
- ✓ Powder painted
- ✓ Frame is assembled with bolts
- ✓ Height adjustable feet (20mm range)
- ✓ Worktop is made of laboratory grade compact laminate
- ✓ Thickness of the worktop 19mm
- ✓ Color: light grey (similar to RAL 7035)
- ✓ NET weight 26 kg
- Max evenly distributed load on the table 200 kg

#### **Dimensions**:

- ✓ Length 600mm
- ✓ Depth 600mm
- ✓ Height 900mm
- ✓ No service space in the back of the table

Available other options and not standard modifications under request

Sample picture

Dominique DUTSCHER SAS - 2C, rue de Bruxelles - 67170 BERNOLSHEIM Tél : +33 (0)3 88 59 33 90 Fax : +33 (0)3 88 59 33 99 Mail : info@dutscher.com Web : www.dutscher.com