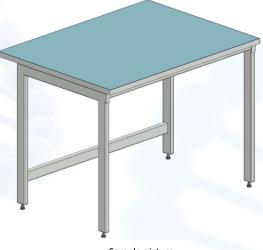

## **Laboratory table with glass worktop**

## **Description:**

- ✓ H type frame manufactured of steel profiles 60x30x2mm and 40x40x3mm
- ✓ Powder painted
- ✓ Frame is assembled with bolts
- √ Height adjustable feet (20mm range)
- ✓ Worktop is made of tempered glass placed on melamine faced chipboard
- ✓ 2mm ABS edges all around the worktop
- ✓ Thickness of the worktop 31mm
- ✓ Color: light grey (similar to RAL 7035)
- ✓ NET weight 72 kg
- ✓ Max evenly distributed load on the table 200 kg