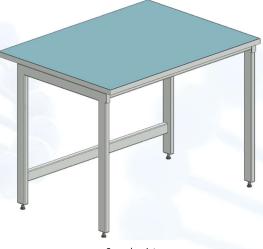

## **Laboratory table with glass worktop**

## **Description:**

- ✓ H type frame manufactured of steel profiles 60x30x2mm and 40x40x3mm
- ✓ Powder painted
- ✓ Frame is assembled with bolts
- √ Height adjustable feet (20mm range)
- ✓ Worktop is made of tempered glass placed on melamine faced chipboard
- ✓ 2mm ABS edges all around the worktop
- ✓ Thickness of the worktop 31mm
- ✓ Color: light grey (similar to RAL 7035)
- ✓ NET weight 52 kg
- ✓ Max evenly distributed load on the table 200 kg

## **Dimensions:**

- ✓ Length 1200mm
- ✓ Depth 900mm
- ✓ Height 900mm
- ✓ Service space in the back of the table 150mm

Available other options and not standard modifications under request