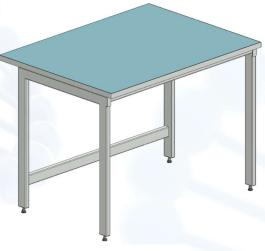

## **Laboratory table with glass worktop**

## **Description:**

- ✓ H type frame manufactured of steel profiles 60x30x2mm and 40x40x3mm
- ✓ Powder painted
- ✓ Frame is assembled with bolts
- √ Height adjustable feet (20mm range)
- ✓ Worktop is made of tempered glass placed on melamine faced chipboard
- ✓ 2mm ABS edges all around the worktop
- ✓ Thickness of the worktop 31mm
- ✓ Color: light grey (similar to RAL 7035)
- ✓ NET weight 33 kg
- ✓ Max evenly distributed load on the table 200 kg

## **Dimensions:**

- ✓ Length 600mm
- ✓ Depth 900mm
- ✓ Height 900mm
- ✓ Service space in the back of the table 150mm

Available other options and not standard modifications under request